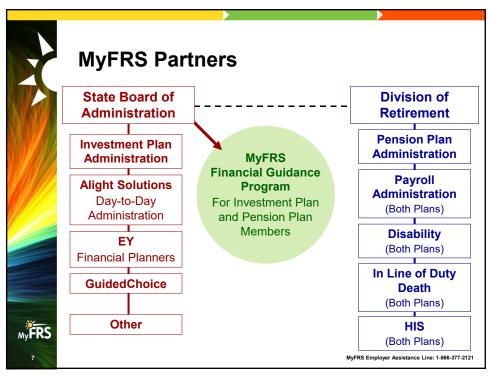

# **Employee Resources**

- For ALL members
- MyFRS Financial Guidance Line
  - 1-866-446-9377
- MyFRS.com

# **MyFRS Financial Guidance Line**

- Toll-free 1-866-446-9377
  - Monday Friday, 8 AM 6 PM ET
- EY financial planners
- Division of Retirement
- Alight Solutions

FOR ALL MEMBERS (Regardless of the plan they choose)

# **Employee Workshops**

- EY Workshops
- Division of Retirement Workshops
- More information at MyFRS.com
- Call for info! MyFRS Employer Assistance Line 1-866-377-2121

FOR ALL MEMBERS

(Regardless of the plan they choose)