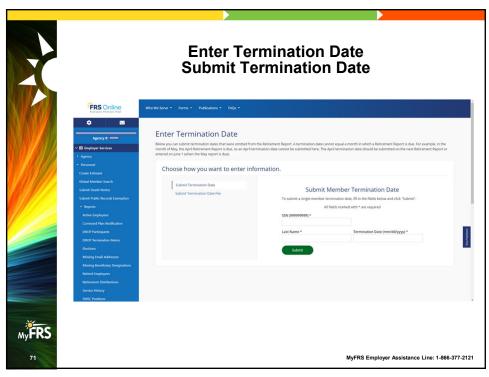

ies
- Automatically notified by mail
- Available for one year



MyFRS Employer Assistance Line: 1-866-377-212

68



# **Investment Plan Distributions**

- Vested
- Requirements
  - · Terminated for 3 calendar months
  - 1 calendar month exception
  - · Termination date on file
  - Member requests distribution from Alight Solutions or online – direct deposit available
- Auto distribution
  - Account balance \$1,000 or less



# **Investment Plan Distributions Reporting Termination Date**

- Report term date on monthly payroll report
- You can report no salary/contributions
- Exception only
  - Termination date not reported timely
  - Employer sign
  - Submit Employment Termination Form to Alight Solutions
  - Submit termination date online

MyFRS Employer Assistance Line: 1-866-377-2121









# **Investment Plan Payment Options**

- Rollover
- Lump-sum
- · On demand or scheduled
- Lifetime income payments
  - Survivor
  - 3% COLA
  - · Immediate, deferred
- Combination

MyFRS Employer Assistance Line: 1-866-377-212

74



#### **Taxes on Investment Plan Distributions**

- Taxed when received
  - Penalties for early distributions
- Rollover to defer taxes
- Exceptions
  - Call MyFRS Financial Guidance Line



# **Health Insurance Subsidy (HIS)**

- \$7.50 year of creditable service
  - \$45 minimum/month
  - \$225 maximum/month
- Eligibility
  - 6 years, if enrolled prior to July 1, 2011
  - 8 years if enrolled on or after July 1, 2011

MyFRS Employer Assistance Line: 1-866-377-212

76



# **Health Insurance Subsidy (HIS)**

- Early distribution 
   Pension Plan normal