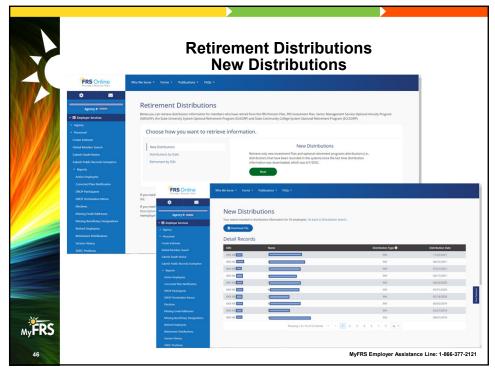

imely
- Preserve the 2<sup>nd</sup> Election

#### **FAST FACTS**

- 87,507 new hires/year
- 7,292/month average
- Peak months
  - **August = 16,016**
  - **September = 10,824**



#### **Choice Resources for New Hires**

- MyFRS Financial Guidance Line
- MyFRS.com resources
  - ChooseMyFRSplan.com, FAQ's, brochures, forms, detailed plan comparison, Online 1<sup>st</sup> Election Choice Service
- Printed materials
- New Hire video (online)
- Workshops (if requested by employer)
- Reminder letters

MyFRS Employer Assistance Line: 1-866-377-2121



#### **Orientation Brochure**

- High-level overview
- Stresses MyFRS Financial Guidance Line
- Distribute in new employee orientation packages
- Order
  - MyFRS.com and select "Employer" page
  - Employer Assistance Line, Option 3





















#### **Beneficiary Designation**

- Make change online,
- Investment Plan members can change by calling Alight Solutions, or
- · Complete online Beneficiary Designation form, or
- Mail a Beneficiary Designation form any time
  - Pension Plan →BEN-001→ Division of Retirement
  - Investment Plan →IPBEN-1→ Alight Solutions
    - · Complete online or download copy of form online
    - · Or call to request copy of form
    - · Enrollment form default designation
      - Florida Statutes
- Talk to a financial planner

MyFRS Employer Assistance Line: 1-866-377-2121



### Renewed Membership Effective 7/1/2017

- Prior to 7/1/2017 (U Plan)
  - Retiree (Investment Plan and Pension Plan) reemployed prior to 7/1/2017 were not eligible for a second career retirement.
- Reemployed Retirees as of