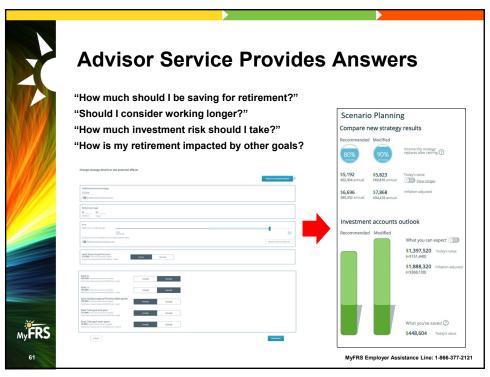

ed on or after July 1, 2011

MyFRS Employer Assistance Line: 1-866-377-2121

52



#### 2<sup>nd</sup> Election – Investment Plan **⇒** Pension Plan

- Buy into the Pension Plan with Investment Plan \$\$
  - Present value
  - Accrued liability or total cost
- Make up difference with personal \$\$
- · Calculate estimated costs at MyFRS.com
  - · With previous Pension Plan Service



# Considerations in Using Your 2<sup>nd</sup> Election

- Pension Plan members
  - · Do you want to take the FRS benefit with you to a non-FRS employer?
  - · Do you want to control how/when you receive the benefit?
- Investment Plan members
  - Can you get a better benefit under the Pension Plan because you are staying longer than you initially expected?
  - Do you want to participate in the DROP?

















# **Quick Overview of Advisor Service**

|                                                                                            | Pension Plan                                                                                                        | Investment/Hybrid Plan                        |  |  |
|--------------------------------------------------------------------------------------------|---------------------------------------------------------------------------------------------------------------------|-----------------------------------------------|--|--|
| Employee data is<br>already pre-loaded                                                     | All FRS benefit data<br>(age, salary, service and<br>membership class)                                              | All FRS