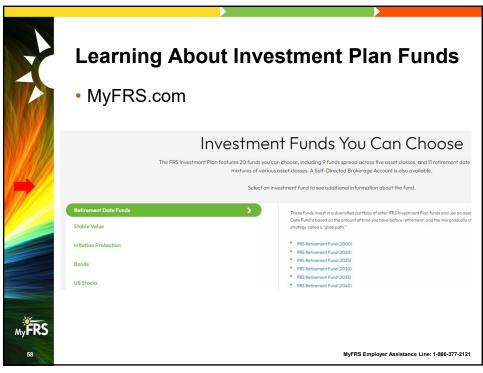

enrolled on or after July 1, 2011

MyFRS Employer Assistance Line: 1-866-377-2121

52



#### 2<sup>nd</sup> Election – Investment Plan **⇒** Pension Plan

- Buy into the Pension Plan with Investment Plan \$\$
  - Present value
  - Accrued liability or total cost
- Make up difference with personal \$\$
- · Calculate estimated costs at MyFRS.com
  - · With previous Pension Plan Service



# Considerations in Using Your 2<sup>nd</sup> Election

- Pension Plan members
  - · Do you want to take the FRS benefit with you to a non-FRS employer?
  - · Do you want to control how/when you receive the benefit?
- Investment Plan members
  - Can you get a better benefit under the Pension Plan because you are staying longer than you initially expected?
  - Do you want to participate in the DROP?

















# **Quick Overview of Advisor Service**

|                                                                                            | Pension Plan                                                                                                        | Investment/Hybrid Plan                        |  |  |
|--------------------------------------------------------------------------------------------|---------------------------------------------------------------------------------------------------------------------|-----------------------------------------------|--|--|
| Employee data is<br>already pre-loaded                                                     | All FRS benefit data<br>(age, salary, service and<br>membership class)                                              | Al