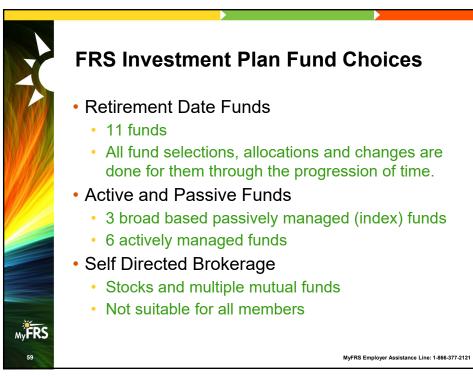

rolled on or after July 1, 2011

MyFRS Employer Assistance Line: 1-866-377-2121

52



#### 2<sup>nd</sup> Election – Investment Plan **⇒** Pension Plan

- Buy into the Pension Plan with Investment Plan \$\$
  - Present value
  - Accrued liability or total cost
- Make up difference with personal \$\$
- · Calculate estimated costs at MyFRS.com
  - · With previous Pension Plan Service



# Considerations in Using Your 2<sup>nd</sup> Election

- Pension Plan members
  - · Do you want to take the FRS benefit with you to a non-FRS employer?
  - · Do you want to control how/when you receive the benefit?
- Investment Plan members
  - Can you get a better benefit under the Pension Plan because you are staying longer than you initially expected?
  - Do you want to participate in the DROP?

















# **Quick Overview of Advisor Service**

|                                                                                            | Pension Plan                                                                                                        | Investment/Hybrid Plan                        |  |  |
|--------------------------------------------------------------------------------------------|---------------------------------------------------------------------------------------------------------------------|-----------------------------------------------|--|--|
| Employee data is<br>already pre-loaded                                                     | All FRS benefit data<br>(age, salary, service and<br>membership class)                                              | All