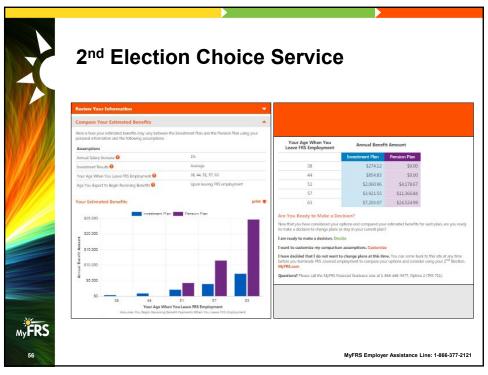

if enrolled on or after July 1, 2011

MyFRS Employer Assistance Line: 1-866-377-2121

52



#### 2<sup>nd</sup> Election – Investment Plan **⇒** Pension Plan

- Buy into the Pension Plan with Investment Plan \$\$
  - Present value
  - Accrued liability or total cost
- Make up difference with personal \$\$
- · Calculate estimated costs at MyFRS.com
  - · With previous Pension Plan Service



# Considerations in Using Your 2<sup>nd</sup> Election

- Pension Plan members
  - · Do you want to take the FRS benefit with you to a non-FRS employer?
  - · Do you want to control how/when you receive the benefit?
- Investment Plan members
  - Can you get a better benefit under the Pension Plan because you are staying longer than you initially expected?
  - Do you want to participate in the DROP?

















# **Quick Overview of Advisor Service**

|                                                                                            | Pension Plan                                                                                                        | Investment/Hybrid Plan                        |  |  |
|--------------------------------------------------------------------------------------------|---------------------------------------------------------------------------------------------------------------------|-----------------------------------------------|--|--|
| Employee data is<br>already pre-loaded                                                     | All FRS benefit data<br>(age, salary, service and<br>membership class)