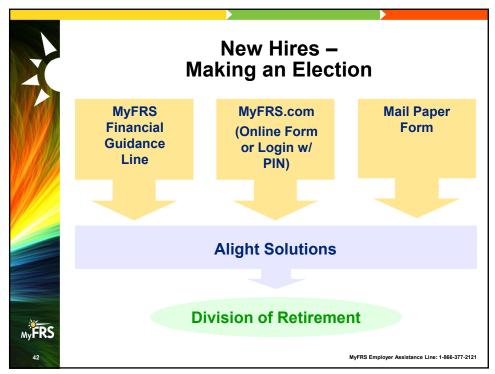

# **Employee Resources**

- For ALL members
- MyFRS Financial Guidance Line
  - 1-866-446-9377
- MyFRS.com

# **MyFRS Financial Guidance Line**

- Toll-free 1-866-446-9377
  - Monday Friday, 8 AM 6 PM ET
- EY financial planners
- Division of Retirement
- Alight Solutions

FOR ALL MEMBERS (Regardless of the plan they choose)

# **Employee Workshops**

- EY Workshops
- Division of Retirement Workshops
- More information at MyFRS.com
- Call for info! MyFRS Employer Assistance Line 1-866-377-2121

FOR ALL MEMBERS

(Regardless of the plan they choose)