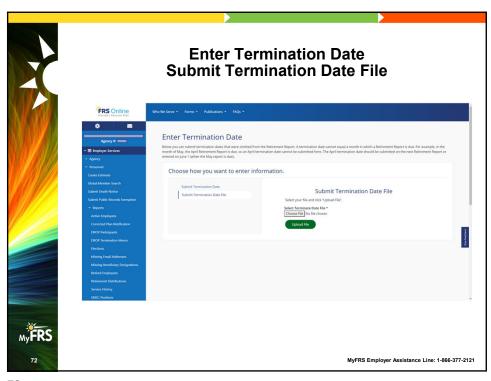

# **Plan Administration - Deadlines**

- Payroll contributions
  - Due date: 5th business day of month
  - 1% delinquent assessment
- Employer also pays
  - Market losses
    - Payroll Errors
    - Election Errors
  - Administrative fee

MyFRS Employer Assistance Line: 1-866-377-2121

20