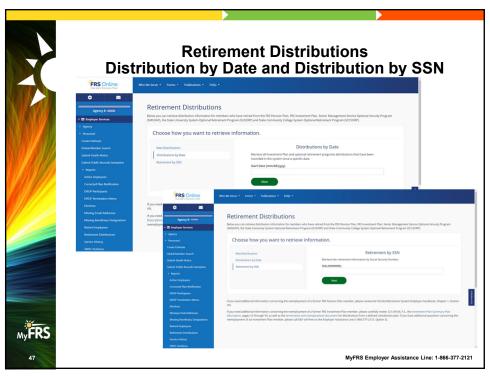

ely
- Preserve the 2<sup>nd</sup> Election

#### **FAST FACTS**

- 87,507 new hires/year
- 7,292/month average
- Peak months
  - **August = 16,016**
  - **September = 10,824**



#### **Choice Resources for New Hires**

- MyFRS Financial Guidance Line
- MyFRS.com resources
  - ChooseMyFRSplan.com, FAQ's, brochures, forms, detailed plan comparison, Online 1<sup>st</sup> Election Choice Service
- Printed materials
- New Hire video (online)
- Workshops (if requested by employer)
- Reminder letters

MyFRS Employer Assistance Line: 1-866-377-2121



#### **Orientation Brochure**

- High-level overview
- Stresses MyFRS Financial Guidance Line
- Distribute in new employee orientation packages
- Order
  - MyFRS.com and select "Employer" page
  - Employer Assistance Line, Option 3





















#### **Beneficiary Designation**

- Make change online,
- Investment Plan members can change by calling Alight Solutions, or
- · Complete online Beneficiary Designation form, or
- Mail a Beneficiary Designation form any time
  - Pension Plan →BEN-001→ Division of Retirement
  - Investment Plan →IPBEN-1→ Alight Solutions
    - · Complete online or download copy of form online
    - · Or call to request copy of form
    - · Enrollment form default designation
      - Florida Statutes
- Talk to a financial planner

MyFRS Employer Assistance Line: 1-866-377-2121



### Renewed Membership Effective 7/1/2017

- Prior to 7/1/2017 (U Plan)
  - Retiree (Investment Plan and Pension Plan) reemployed prior to 7/1/2017 were not eligible for a second career retirement.
- Reemployed Retirees as of 7/