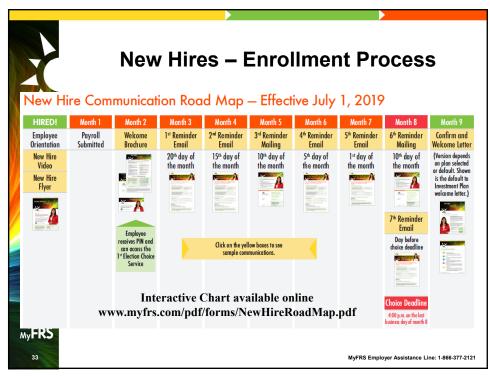

#### **New Hires - Enrollment Process**

- Election period 8 months following month of hire
- Choice period established for those who do not have an initial election on file at time of employment
- Default
  - Special Risk Pension Plan
  - All other classes Investment Plan

#### **New Hires - Enrollment Process**

| WHEN          | WHAT                                                            | HOW       |
|---------------|-----------------------------------------------------------------|-----------|
| Month of Hire | Orientation Brochure                                            | Employer  |
| Month 2       | New Employee FRS Enrollment Kit with PIN                        | U.S. mail |
| Month 3       | Deadline reminder #1                                            | Email     |
| Month 4       | Deadline reminder #2                                            | Email     |
| Month 5       | Deadline reminder #3                                            | U.S. mail |
| Month 6       | Deadline reminder #4                                            | Email     |
| Month 7       | Deadline reminder #5                                            | Email     |
| Month 8       | Deadline reminder #6                                            | U.S. mail |
|               | Deadline reminder #7<br>(1 business day before choice deadline) | Email     |

MyFRS Employer Assistance Line: 1-866-377-212

34