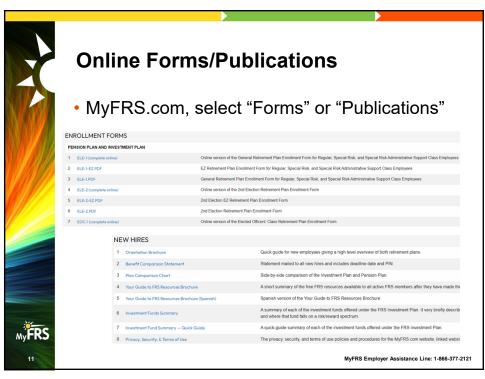

#### **New Hires - Enrollment Process**

- **EZ Enrollment Form** 
  - Investment Plan default fund age-appropriate Retirement **Date Fund**
- General Enrollment Form
  - Investment Plan fund allocation
  - · Can be completed and submitted online