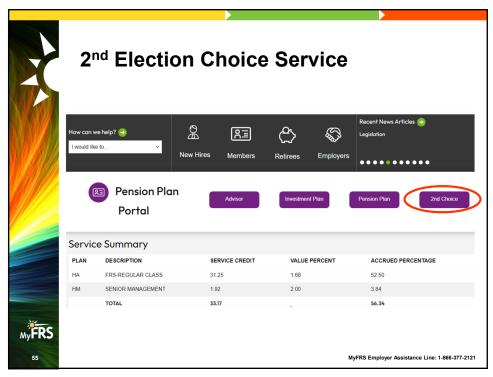

rs if enrolled on or after July 1, 2011

MyFRS Employer Assistance Line: 1-866-377-2121

52



#### 2<sup>nd</sup> Election – Investment Plan **⇒** Pension Plan

- Buy into the Pension Plan with Investment Plan \$\$
  - Present value
  - Accrued liability or total cost
- Make up difference with personal \$\$
- · Calculate estimated costs at MyFRS.com
  - · With previous Pension Plan Service



# Considerations in Using Your 2<sup>nd</sup> Election

- Pension Plan members
  - · Do you want to take the FRS benefit with you to a non-FRS employer?
  - · Do you want to control how/when you receive the benefit?
- Investment Plan members
  - Can you get a better benefit under the Pension Plan because you are staying longer than you initially expected?
  - Do you want to participate in the DROP?

















# **Quick Overview of Advisor Service**

|                                                                                            | Pension Plan                                                                                                        | Investment/Hybrid Plan                        |  |  |
|--------------------------------------------------------------------------------------------|---------------------------------------------------------------------------------------------------------------------|-----------------------------------------------|--|--|
| Employee data is<br>already pre-loaded                                                     | All FRS benefit data<br>(age, salary, service and<br>membership class)