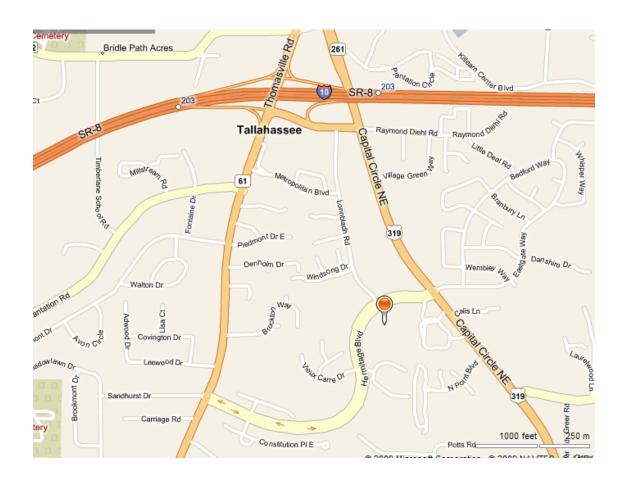

### Map to the State Board of Administration

## Directions from Interstate 10 (if coming from the West):

Take exit 203 toward Thomasville Rd Turn right at Thomasville Rd Turn left at Hermitage Blvd Destination will be on the right after 0.8 miles

# Directions from Interstate 10 (if coming from the East):

Take exit 203 (go straight on ramp towards Capital Circle)
Turn left at Capital Circle NE/US-319 S
Turn right at Hermitage Blvd
Destination will be on the left after 200 ft